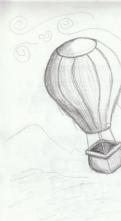

# Can you solve the following visual pun?

Something that floats (balloons, bubbles, feathers, etc.) • Fill page

- Shade/color
- EFFORT

Something that floats (balloons, bubbles, feathers, etc.) • Fill page

- Shade/color
- EFFORT